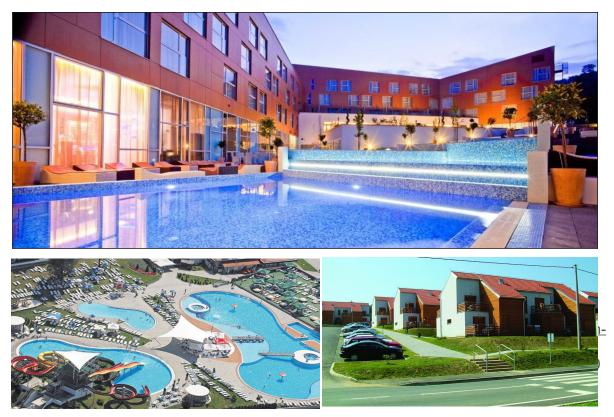

## TERME SVETI MARTIN

**RESERVATION WITH NOTE: SHITO RYU CHAMPIONSHIP** 

## <u>Apartment</u>

4-5 persons and 6-7 persons - overnight stay 300 kn (38 euro) per person.

<u>Hotel</u>

triple room - overnight 400 kn (54 euro) per person

double room - overnight 435 kn (58 euro) per person

All overnight services include; breakfast, use of indoor and outdoor pools, gyms, use

of outdoor sports fields.

Supplement for half board - dinner (Buffet) 60 kn (8 euro)

ACCOMMODATION CAPACITY 500 PEOPLE